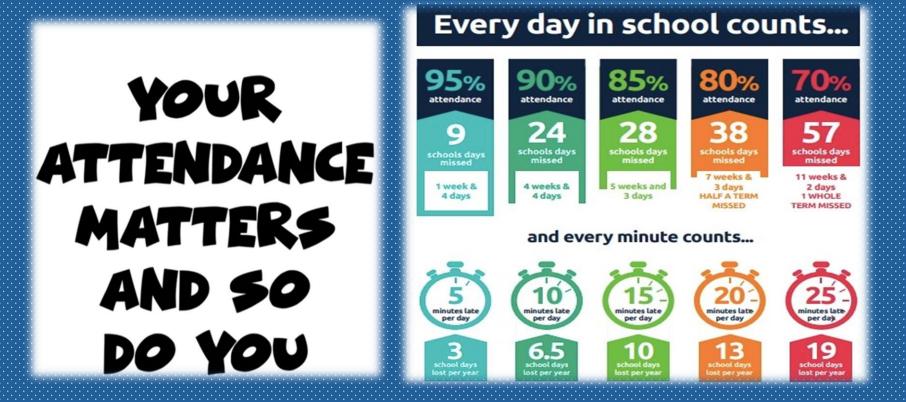

Students with 95% attendance and above, achieved nearly two GCSE grades higher than a student with 85-90% attendance