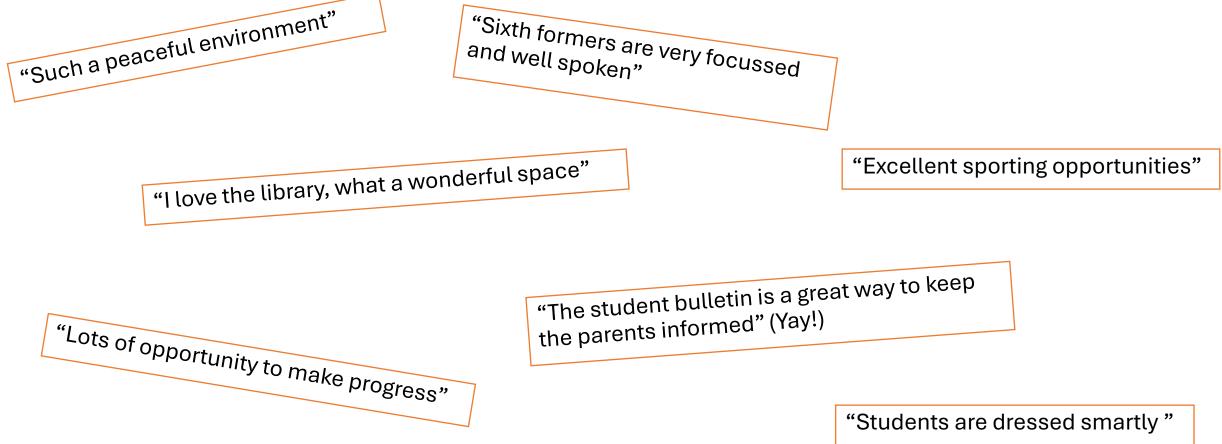

## Year 6 Open Evening = Our Best Ever!

We welcomed an amazing **2305** visitors to our school on Y6 Open Evening!

This is more than double our highest ever visitor count  $\bigcirc$ 

Thank you to all the students who volunteered on the night and showed prospective students and parents what makes our school so special.