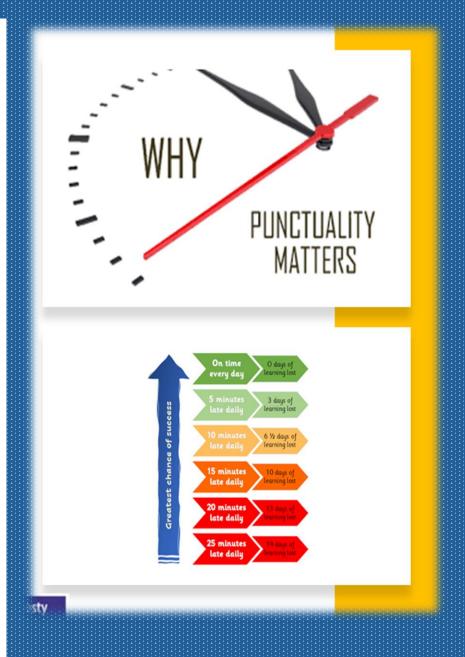

#### Punctuality impacts on learning

- Arriving 5 minutes late every day adds up to over 3 days lost each year
- Arriving 15 minutes late every day is the same as being absent for 2 weeks a year
- Arriving 30 minutes late every day is the same as being absent for 19 days a year
- If you arrive late to school or late to lesson, you will be given a centralised detention for one hour that same day.